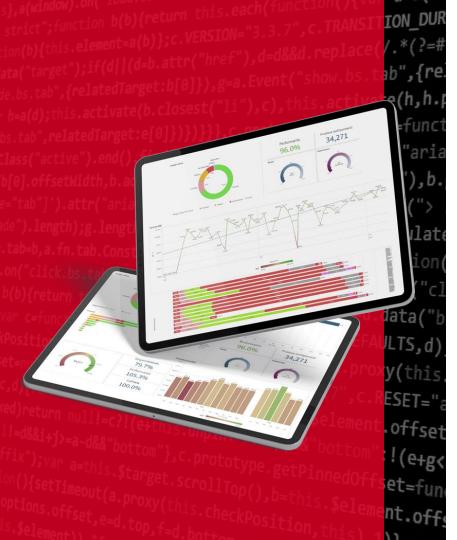

# **KFactory Analytics**

KFactory Analytics is being used to gain complete visibility on operational processes, from production to maintenance, supply chain, and quality.

#### **BEST IN CLASS ANALYTICS**

For data analytics we have embedded Qlik Sense, a complete data analytics platform that sets the benchmark for a new generation of analytics solutions.

#### **ACCESS ALL DATA INSTANTLY**

Our customers can see instantly production trends and patterns, in a simple and efficient way.