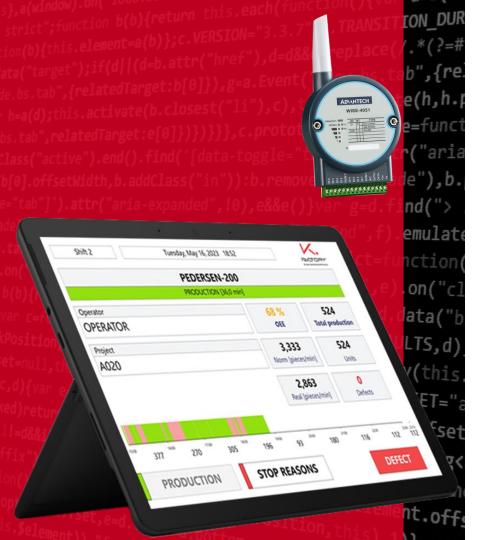

# **KFactory Core Boosts Productivity in factories**

KFactory Core can be deployed within weeks, integrated with various types of new and old equipment from different providers.

It analyzes operations events captured within a longer period, giving insights and responding to WHY something happened, not only to WHAT happened.

Periodically it sends reports and analyses to all operational managers.

+ 25%

Increased Overall Equipment Effectiveness (OEE), enhancing production performance.

+ 80%

Increased accuracy on operational decisions related to production.

+ 95%

Increased time allocated to data collection teams for other core activities.