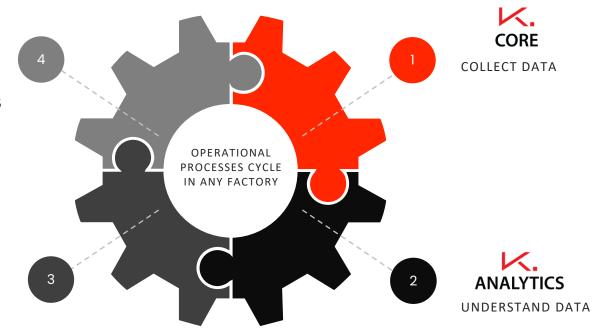

## **HOW** we do it

DELIVER CRITICAL OUTPUTS FOR EVERYONE

IDENTIFY PATTERNS, PREDICT TRENDS

# **KFactory Core Boosts Productivity in factories**

KFactory Core can be deployed within weeks, integrated with various types of new and old equipment from different providers.

It analyzes operations events captured within a longer period, giving insights and responding to WHY something happened, not only to WHAT happened.

# **KFactory Analytics**

KFactory Analytics is being used to gain complete visibility on operational processes, from production to maintenance, supply chain, and quality.