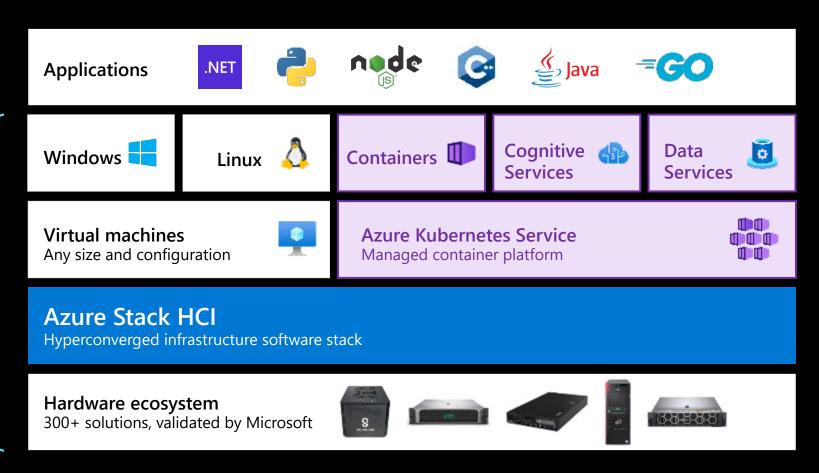

## Azure Stack HCI hybrid all up

## **Edge Devices**

Azure Stack Hub Azure Stack Edge Azure Sphere Azure Kinect HoloLens

#### Serverless

Web Databases

Mobile Analytics

Mixed Reality Al + Machine Learning

Containers Internet of Things

Events + Integration Media

P

## Tools

Visual Studio

GitHub

Power Apps

Power BI

## Infrastructure

Compute Networking Storage Security Identity