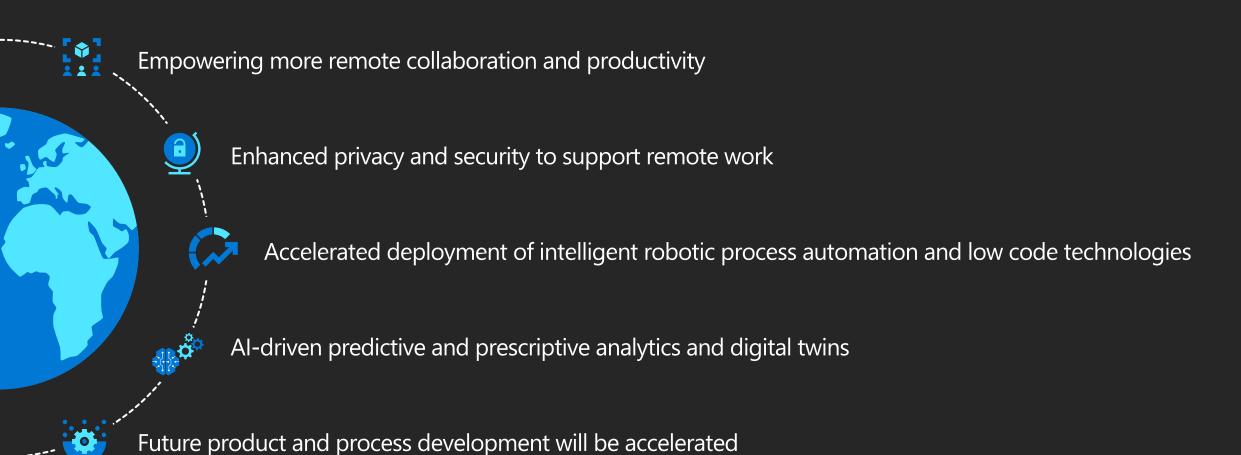

## Forces driving transformation

By 2030

65%

will save 10% of costs by digitalizing their production lines using IoT and ML

By the end of 2021

Half **\*\*** 

will invest in supply chain resiliency and Al, for **productivity** improvements of 15% By 2021

**30%** 

will create businessrelevant applications using low-code technologies

By 2023

**60%** 🛫

will address skills gaps using intelligent robotic process automation By 2022

**60% =** 

will shift smart factory focus from technology to process change management

By 2025

**30%** 

will provide provenance for **sustainability** using blockchain and IoT

By 2021

20%

will start to treat assets as internal customers, for 40% reduction in downtime

By 2024

40%

of OEMs will leverage field asset IoT data to reduce unplanned downtime 25%

By 2024

**75%** - ##

of consumer-facing manufacturers supply chains will manage customization at scale By 2022

70%

will create 50% of new products and services using cloud-based innovation platforms