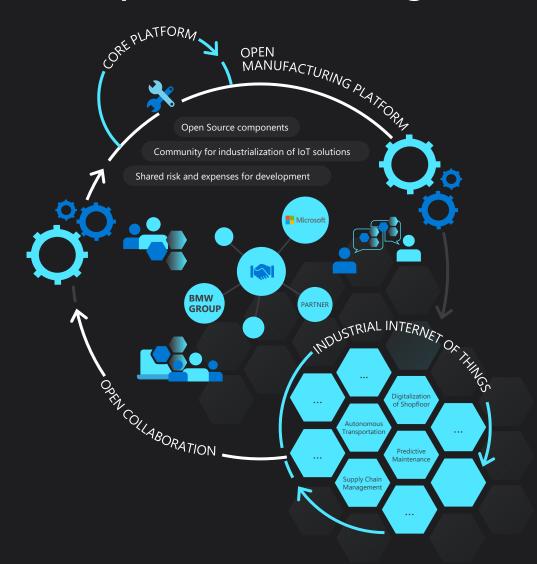

## The Open Manufacturing Platform

## Microsoft Cloud

Whether the applications for your use-cases are built in-house, delivered by partners or by Microsoft, Azure is your digital production platform that allows you to scale quickly and efficiently

## Azure has a world-class partner ecosystem

Be future ready

Build on your terms

Operate hybrid seamlessly

Trust your cloud