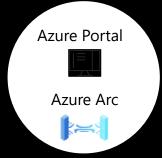

## **Hybrid Services**

Azure Arc
For cloud management

Windows Admin Center Edge-local management