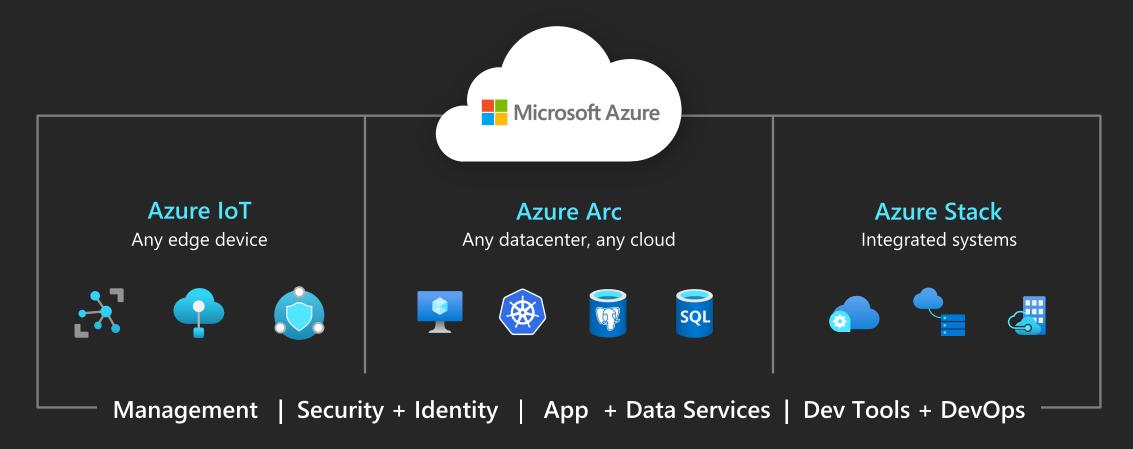

## Azure for Manufacturing: Operate hybrid seamlessly

On-premises, in the cloud, or at the edge: Azure meets manufacturers where they are.

## **Hybrid Services**

Azure Arc
For cloud management

Windows Admin Center Edge-local management

## **Edge Devices**

Azure Stack Hub Azure Stack Edge Azure Sphere Azure Kinect HoloLens

## Azure Stack HCI hybrid all up