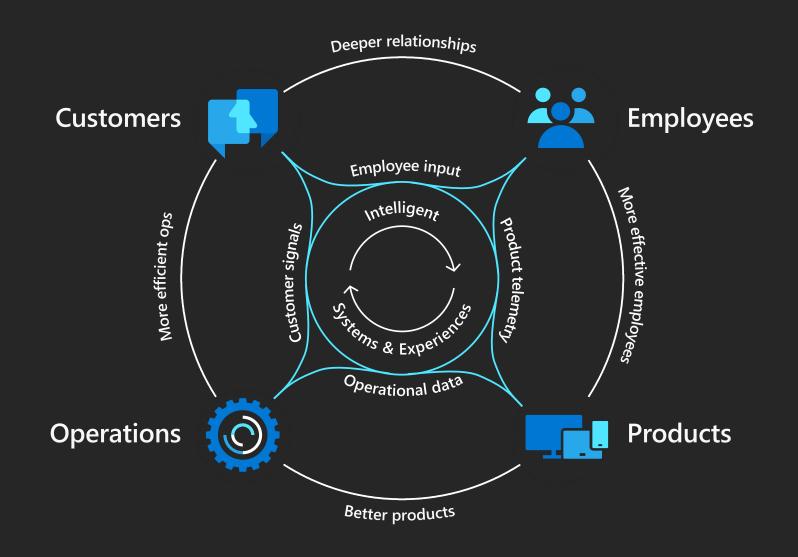

## Digital feedback loops power innovation in manufacturing

#### **Customers**

- 1. Improve customer experience & build long term relationships
  - Customer Service Data & Feedback
  - Customer Demand

## **Operations**

- 4. Increase operational efficiency & enable intelligent supply chain management
  - Trending Issues & Resolution
  - Inventory Tracking
  - Predictive Maintenance data
  - Sustainability Assessment & Tracking

## **Employees**

- 3. Provide proactive customer support with optimized scheduling & agent management
  - Field Service Dispatch Data
  - Technician Efficiency & Feedback

#### **Products**

- 2. Accelerate product innovation & establish continuous product improvement
  - Product Telemetry & Feedback
  - Product R&D