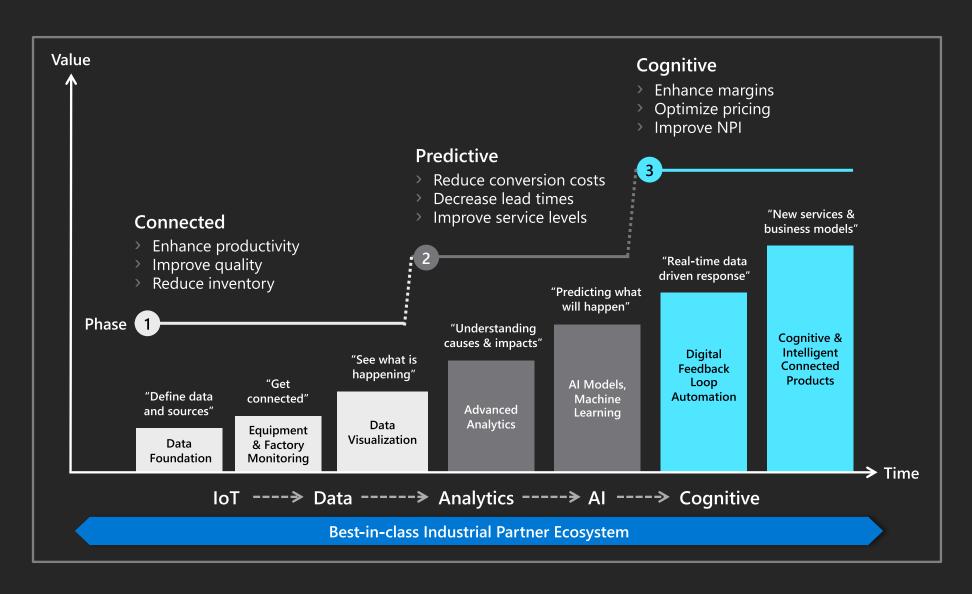

## Digital feedback loops power innovation in manufacturing

#### **Customers**

- 1. Improve customer experience & build long term relationships
  - Customer Service Data & Feedback
  - Customer Demand

## **Operations**

- 4. Increase operational efficiency & enable intelligent supply chain management
  - Trending Issues & Resolution
  - Inventory Tracking
  - Predictive Maintenance data
  - Sustainability Assessment & Tracking

## **Employees**

- 3. Provide proactive customer support with optimized scheduling & agent management
  - Field Service Dispatch Data
  - Technician Efficiency & Feedback

#### **Products**

- 2. Accelerate product innovation & establish continuous product improvement
  - Product Telemetry & Feedback
  - Product R&D